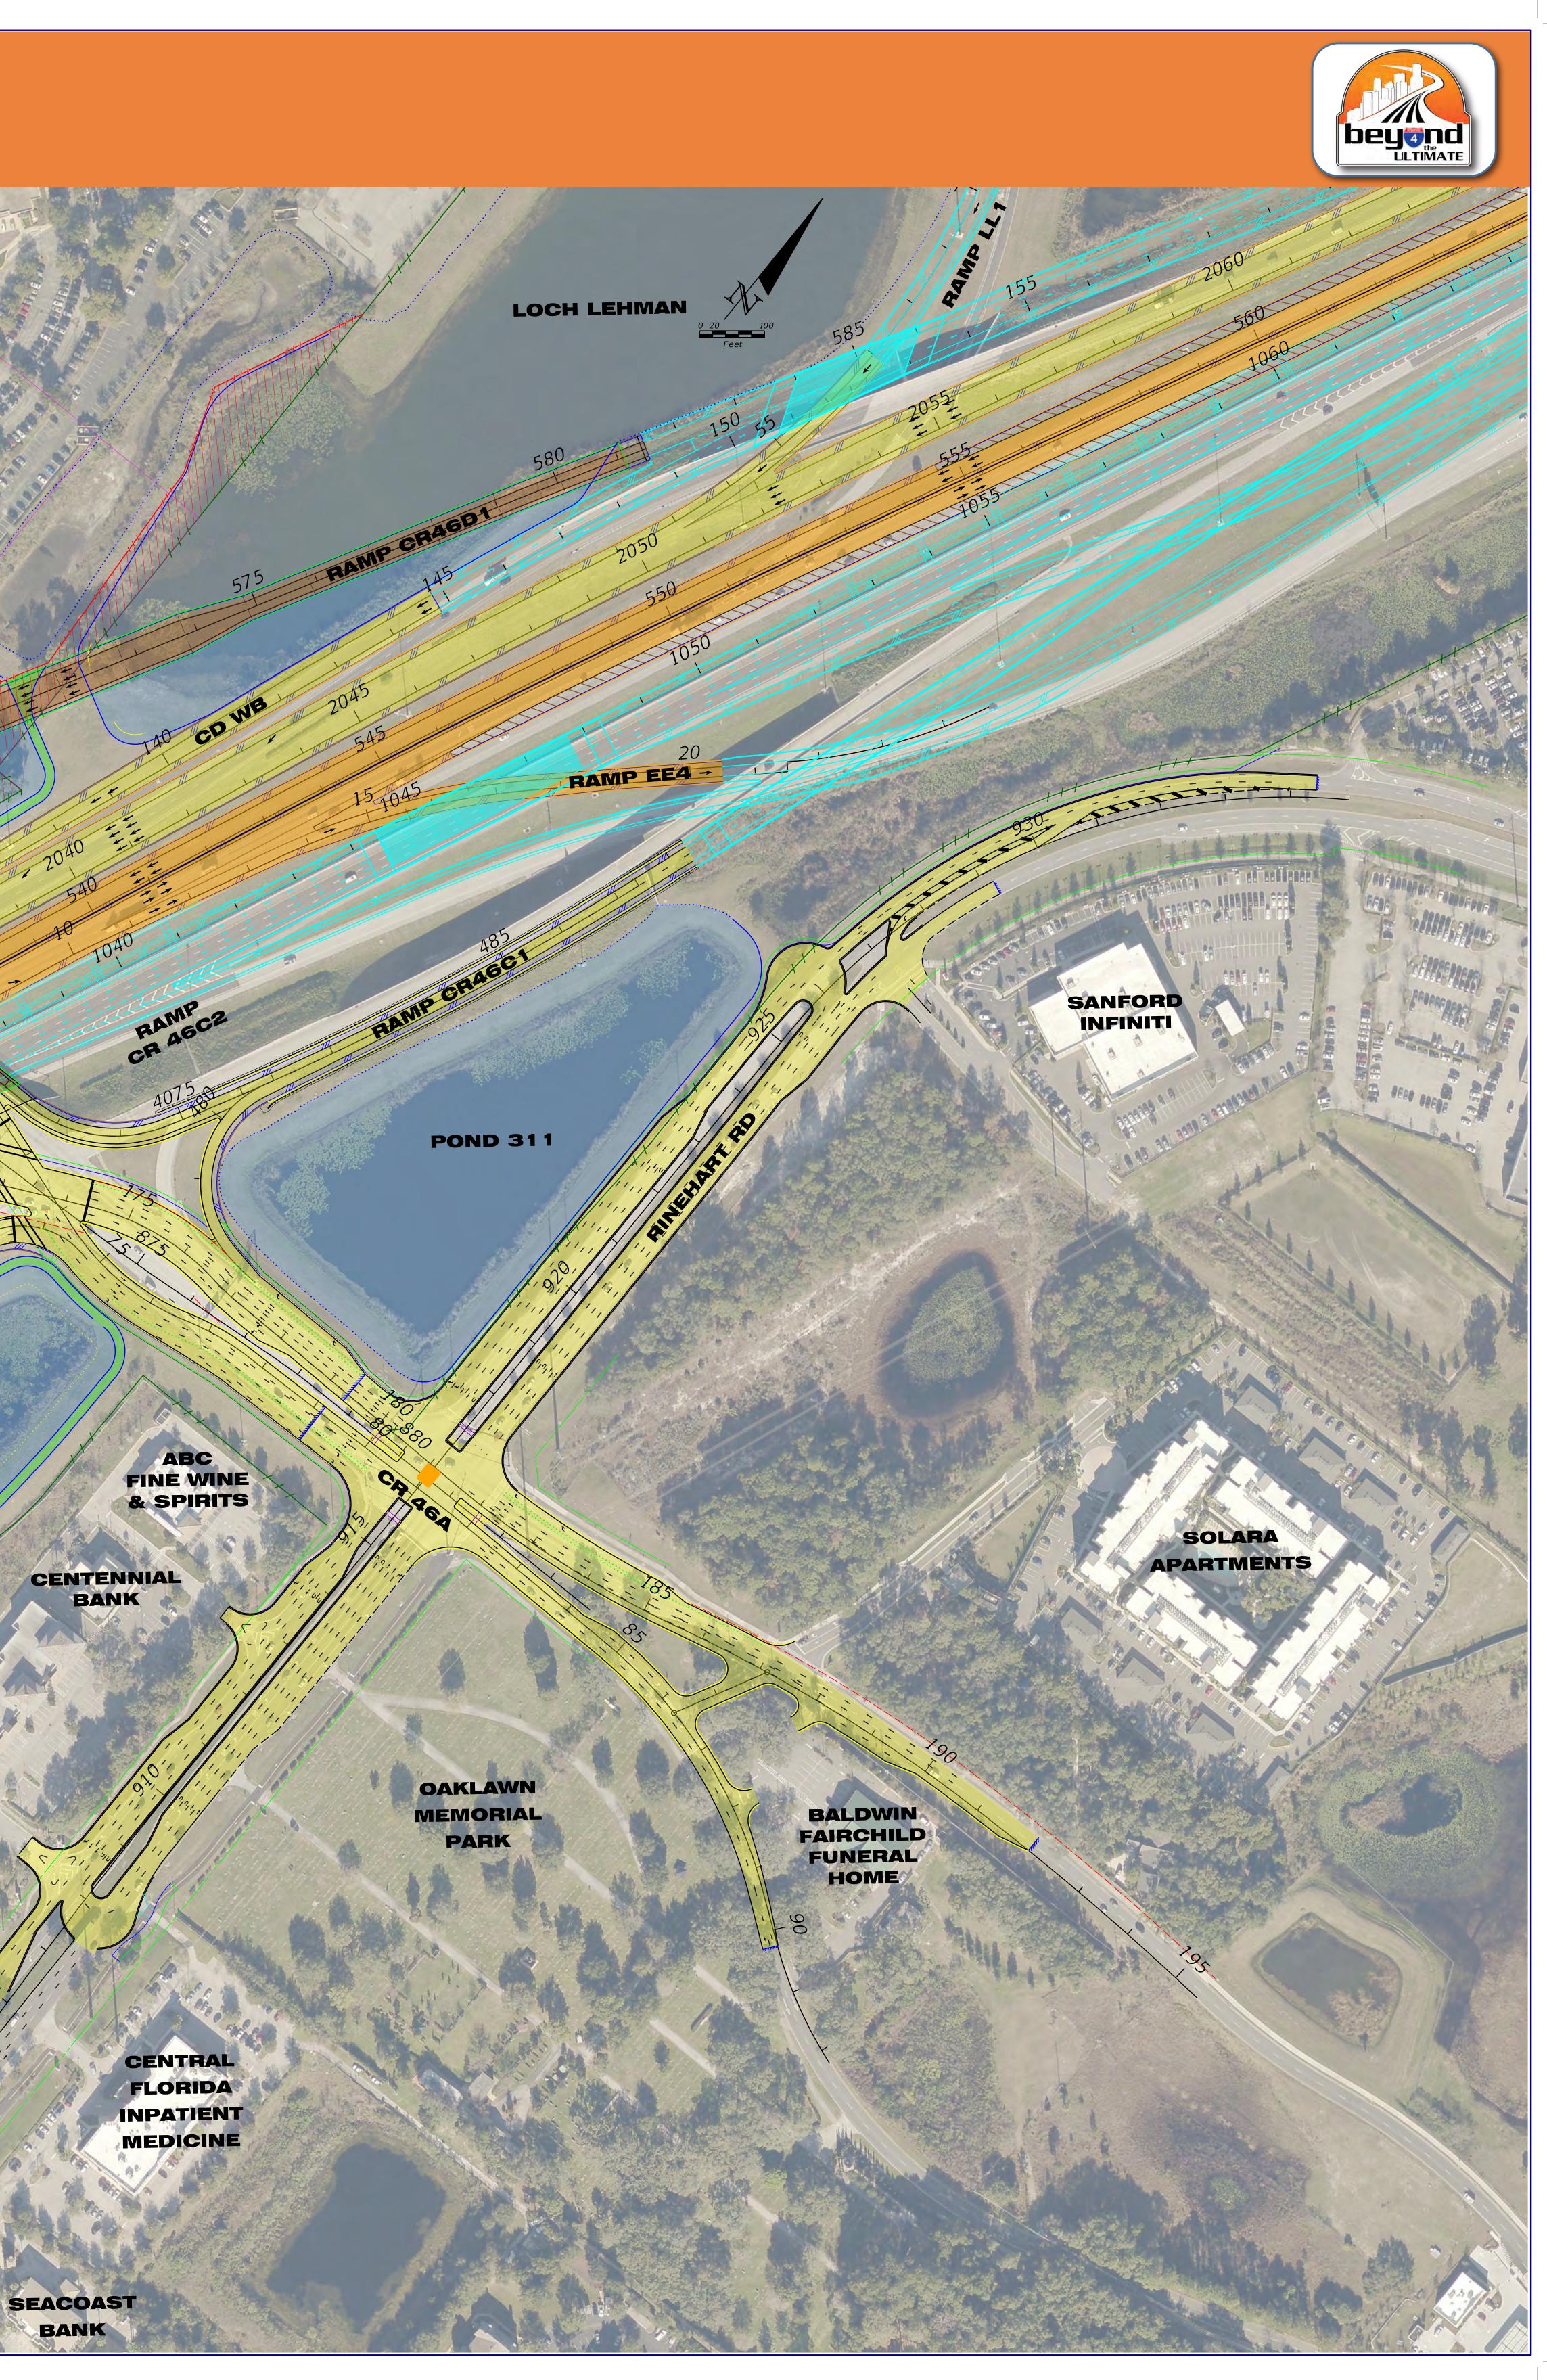

VOI.

STA 518+68 & 519+21-

STRIP CTR

6

NES

NOTE: ALL EXISTING SOUND WALLS TO REMAIN

## Financial Project ID No.: 242592-4-52-01 C.R. 46A INTERCHANGE

O'HING'

RUTH'S CHRIS STEAK HOUSE

CHASE BANK

2160

\*\*\*\*\*\*

CTC POND 10A

RAMPB2

RAMP CR 46B1

VACANT

CVS

COLONIAL CENTER 100

TA6P-

4

POND 310