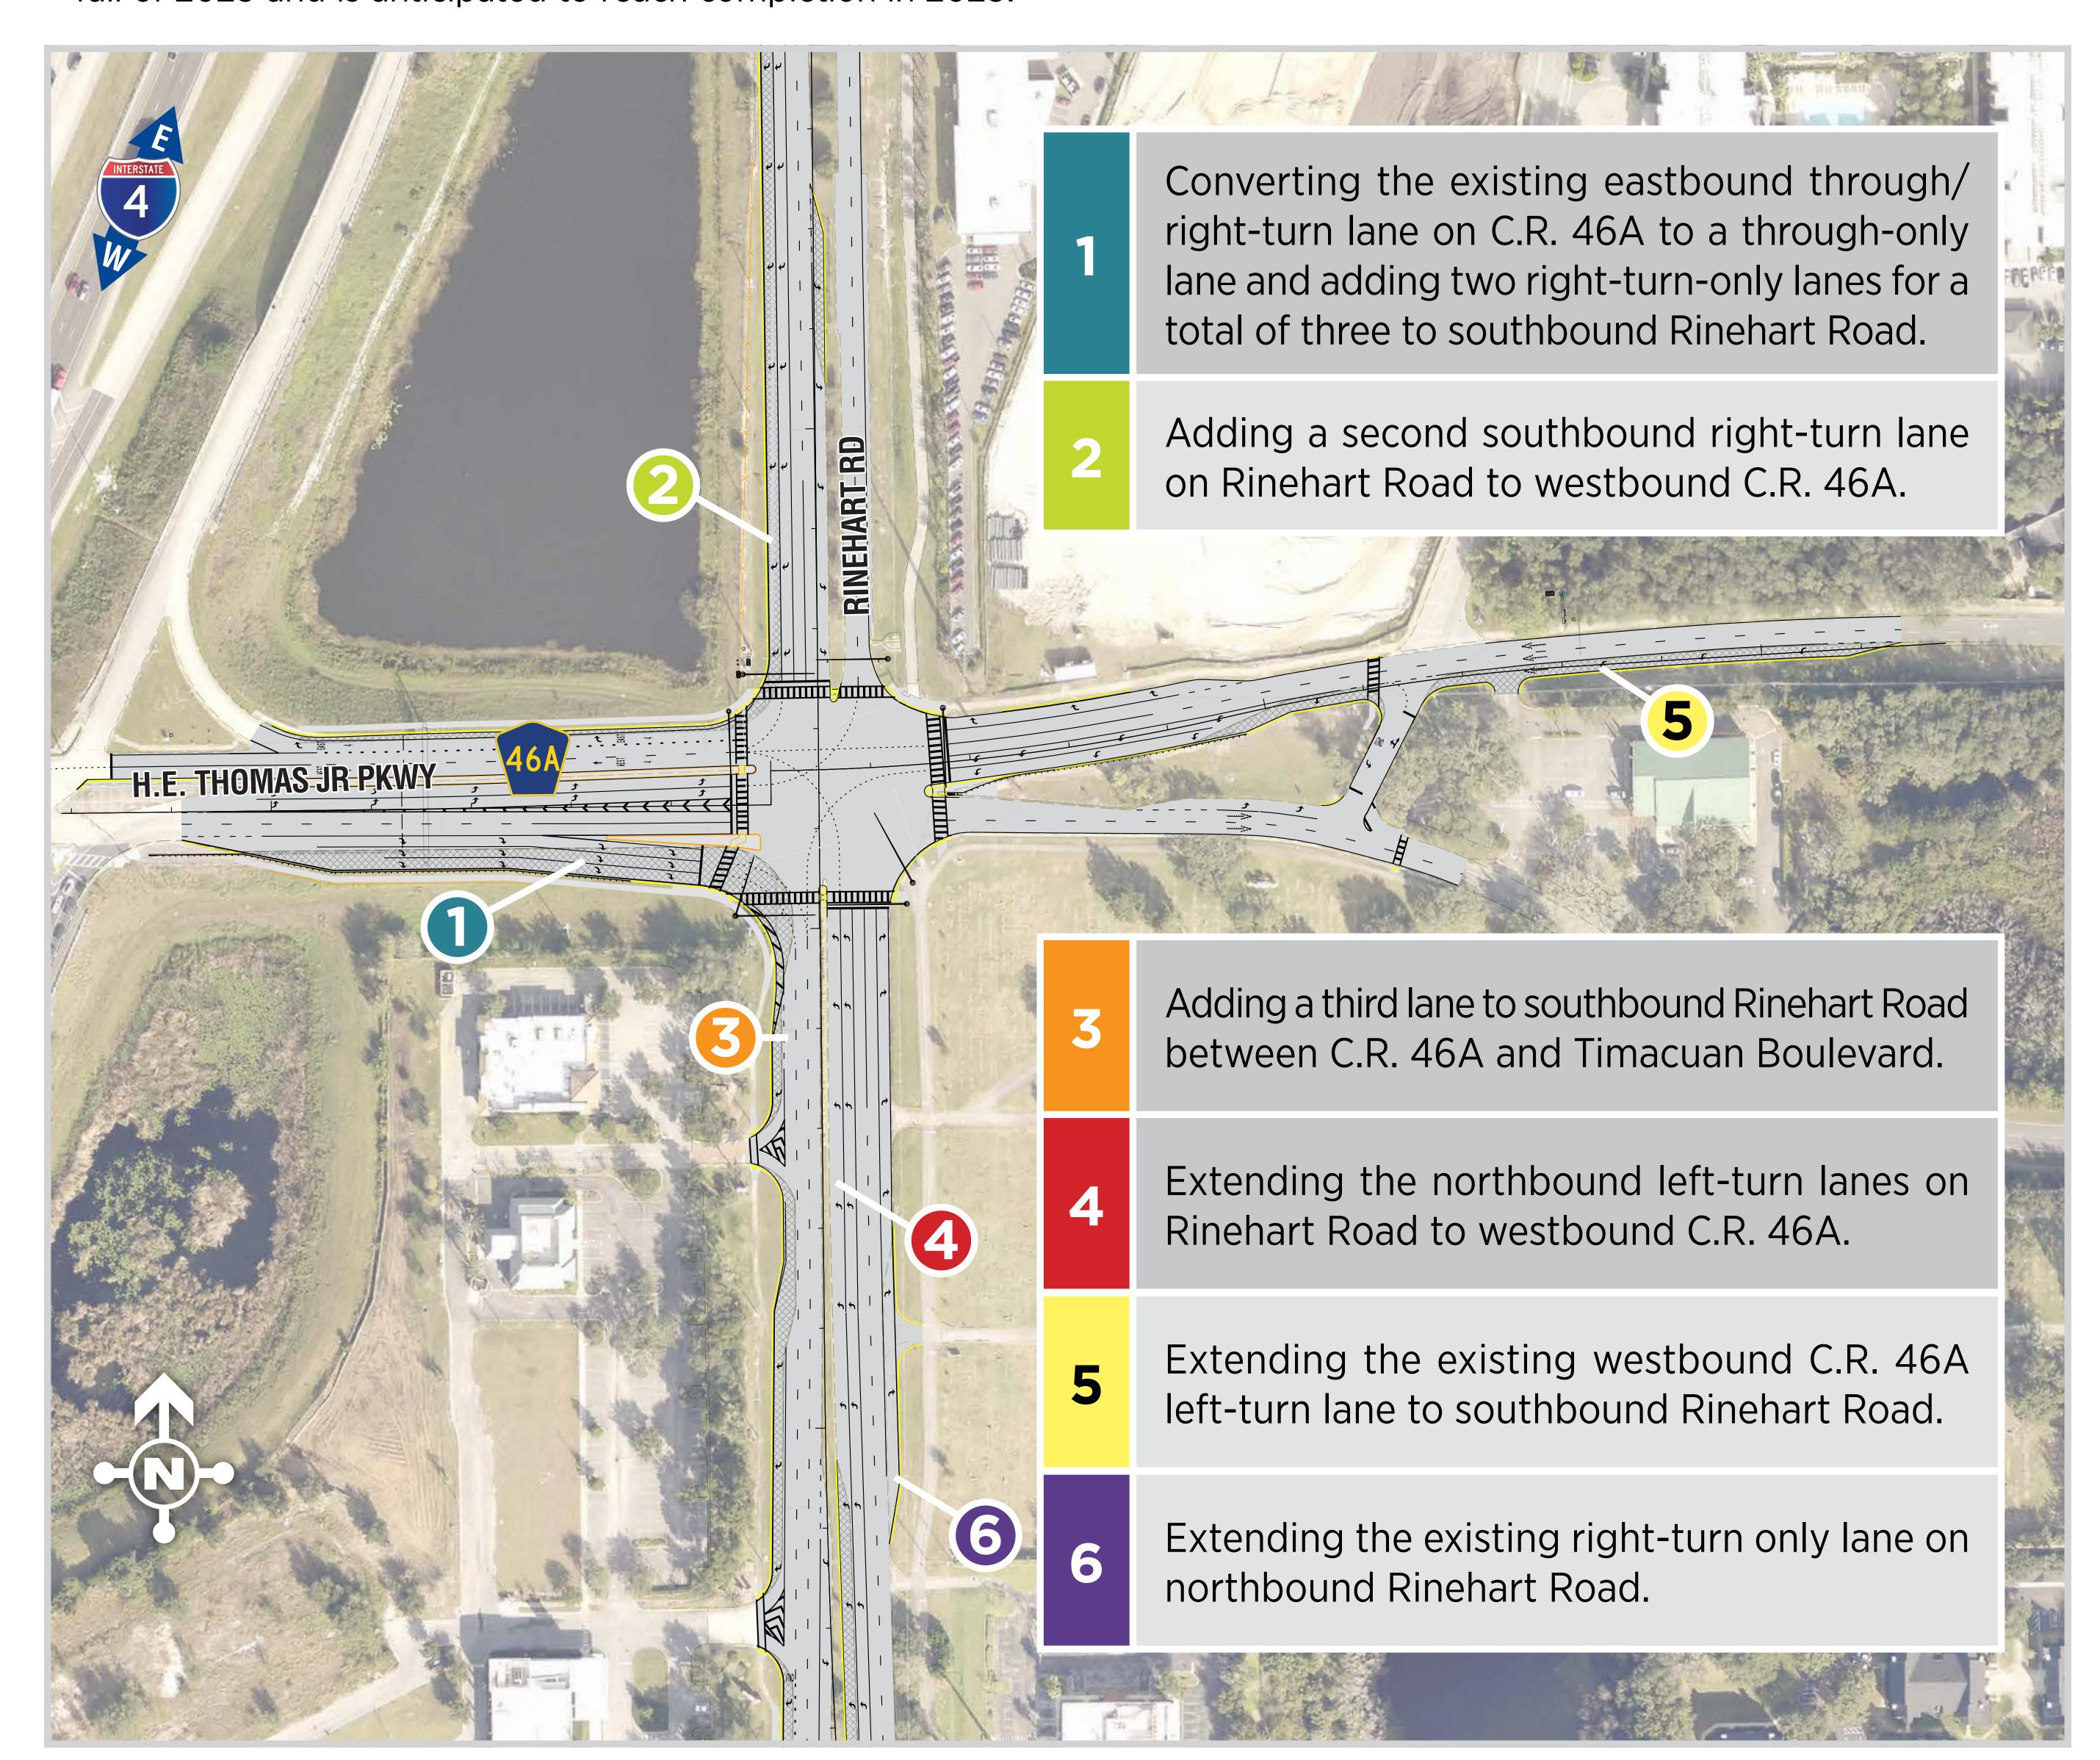

## IMPROVEMENTS AT THE COUNTY ROAD (C.R.) 46A AND RINEHART ROAD INTERSECTION

Financial Project Identification (FPID) No.: 242592-6

The purpose of the C.R. 46A (H.E. Thomas Parkway) and Rinehart Road intersection improvement project is to increase traffic efficiency while reducing congestion onto the Interstate 4 (I-4) and C.R. 46A interchange. The proposed enhancements will increase capacity at the intersection by modifying select existing turn lanes and adding new turn lanes. Construction began fall of 2023 and is anticipated to reach completion in 2025.