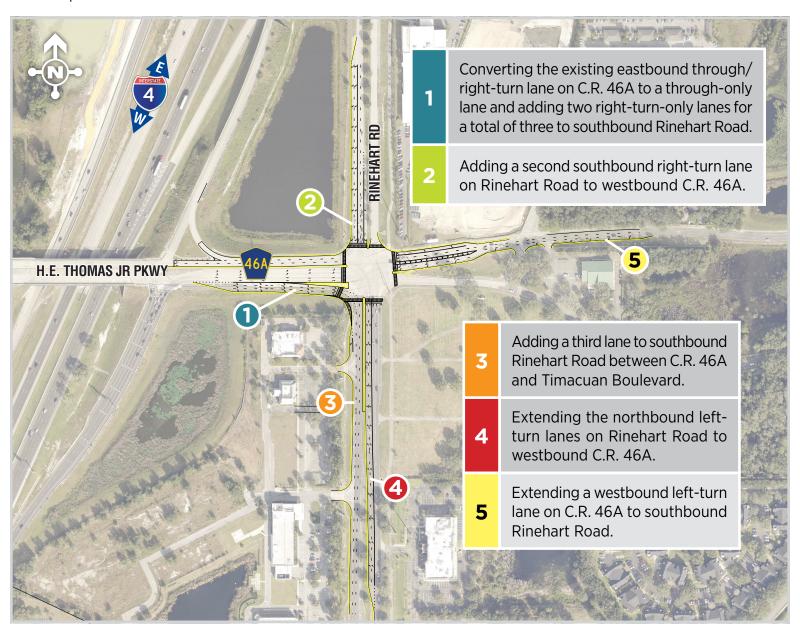

## FUTURE IMPROVEMENTS AT THE COUNTY ROAD (C.R.) 46A AND RINEHART ROAD INTERSECTION

Financial Project Identification (FPID) No.: 242592-6

The purpose of the C.R. 46A (H.E. Thomas Parkway) and Rinehart Road intersection improvement project is to increase traffic efficiency while reducing congestion onto the Interstate 4 (I-4) and C.R. 46A interchange. The proposed enhancements will increase capacity at the intersection by modifying select existing turn lanes and adding new turn lanes. Construction is anticipated to start in fall of 2023.