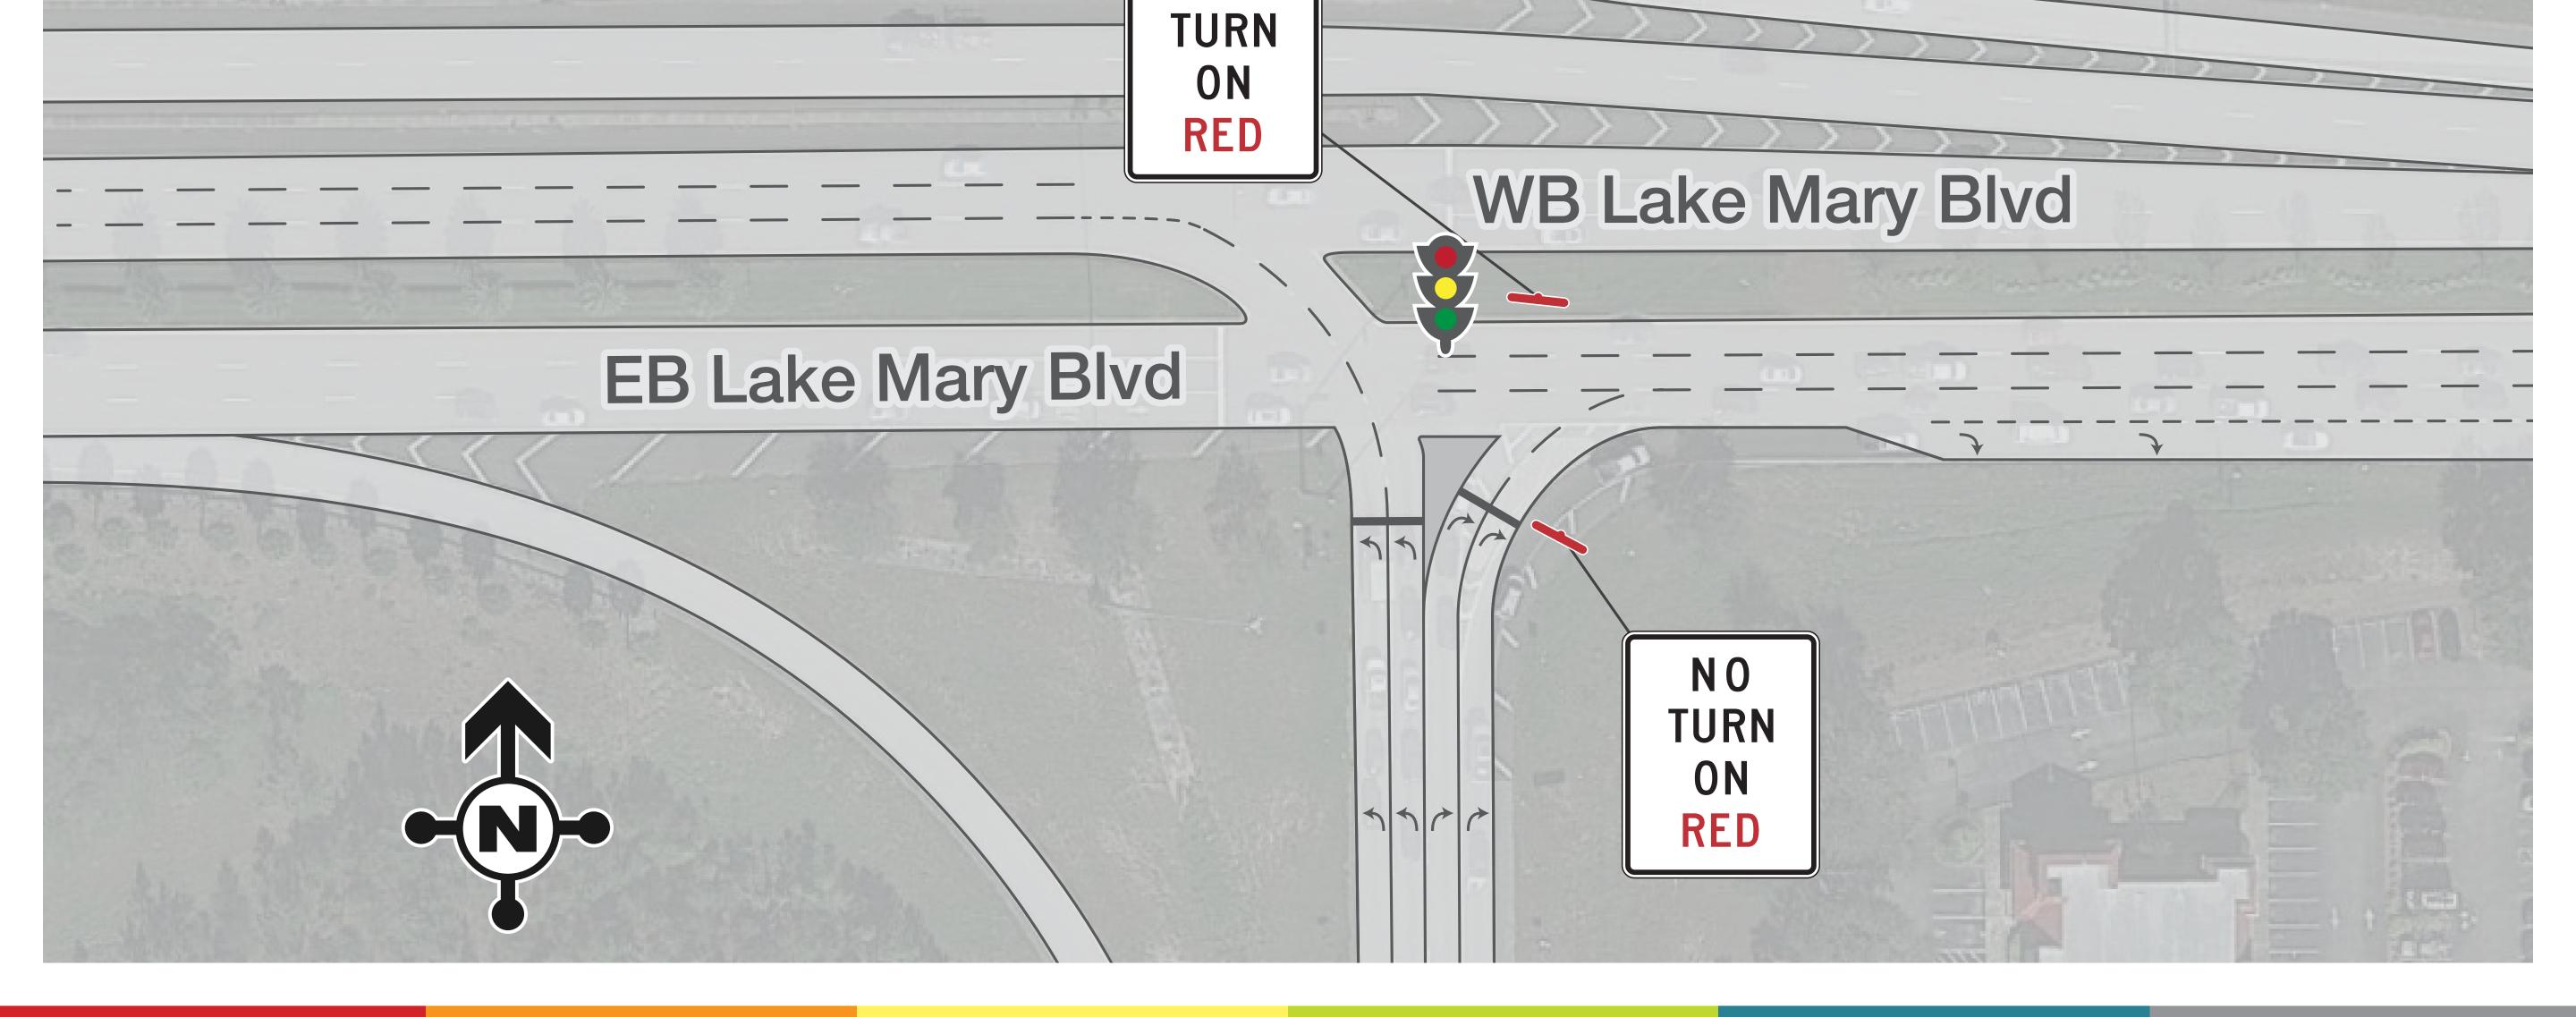

## UNDER CONSTRUCTION

The configuration of the eastbound I-4 exit to Lake Mary Boulevard will be two right turn lanes. Both lanes take drivers to eastbound Lake Mary Boulevard. Once motorists are traveling on eastbound Lake Mary Boulevard, they can then choose to move to the right-turn-only lane to Lake Emma Road.