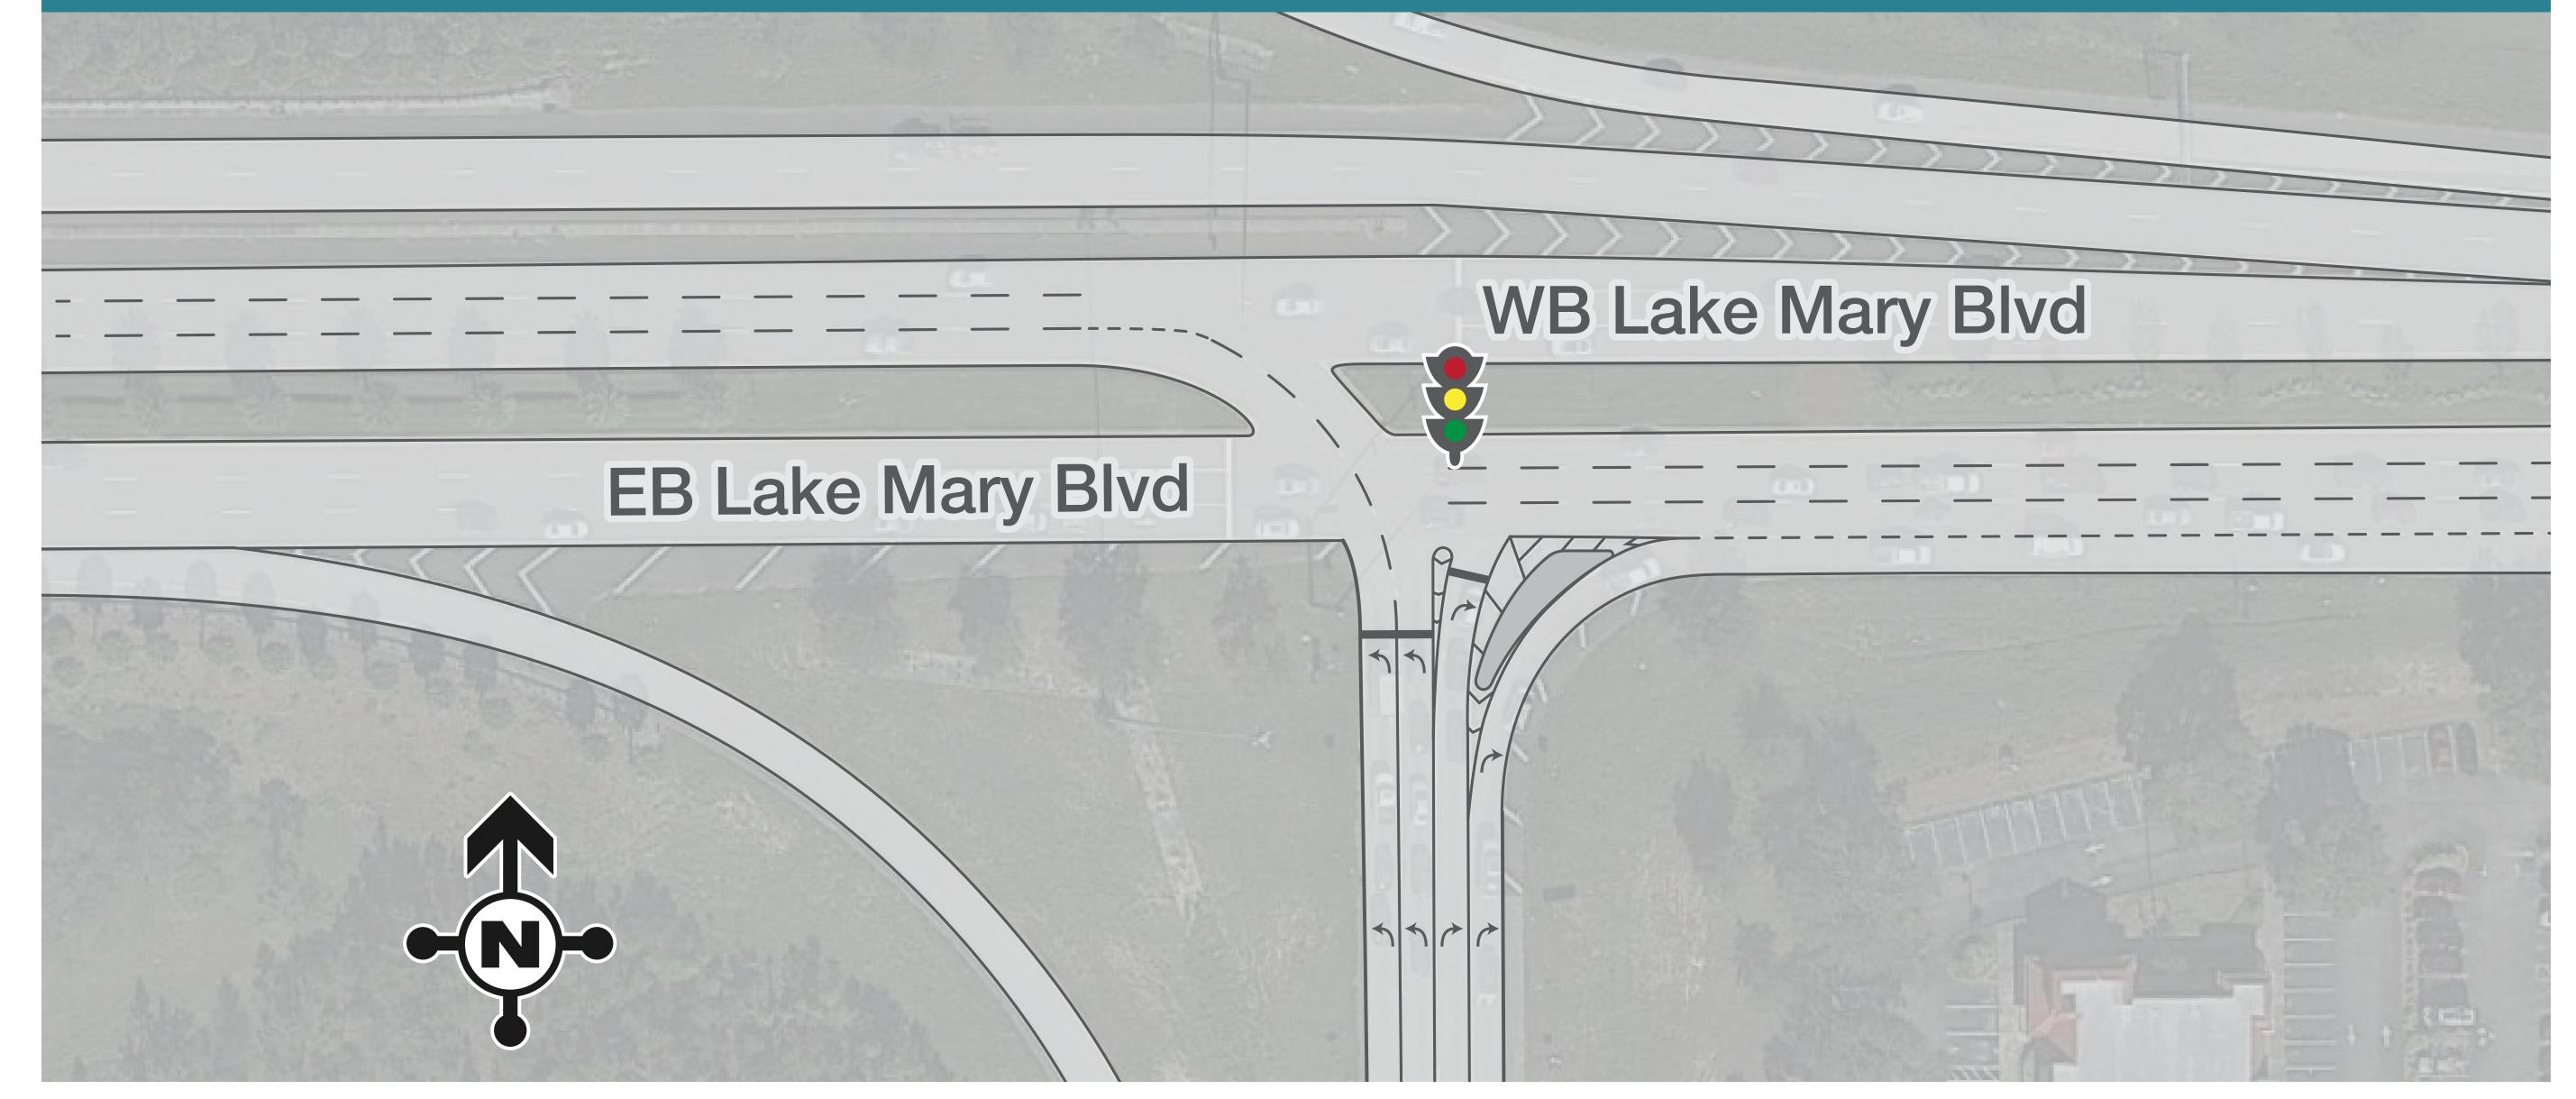

## REALIGNING EASTBOUND INTERSTATE 4 (I-4) EXIT TO LAKE MARY BOULEVARD

FINANCIAL ID: 439682-2-52-01

CURRENT

Current configuration of the eastbound I-4 exit to Lake Mary Boulevard is two right turn lanes: one to eastbound Lake Mary Boulevard and one to a rightturn-only lane to Lake Emma Road.